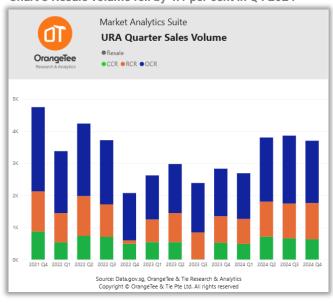

## RESALE VOLUME

Private resale volume fell in Q4 2024 as many buyers shifted to the primary market amidst a ramp-up of new project launches. Based on quarterly data released by the URA, 3,702 private resale homes, excluding EC, were sold in Q4 2024, dropping by 4.1 per cent from 3,860 units in the preceding quarter (Chart 3).

In terms of market share, resale transactions constituted 49.8 per cent of the total 7,433 units (including new sales, resale, and subsale) sold in Q4 2024, down from 71.9 per cent in Q3 2024 and 77.4 per cent in Q2 2024.

For the whole year of 2024, a total of 14,053 resale homes were sold, a 24 per cent increase from the 11,329 resale units that were transacted in 2023. The market share relative to the total private home transactions for this year surged to 64 per cent, a noticeable improvement from 59.5 per cent in 2023.