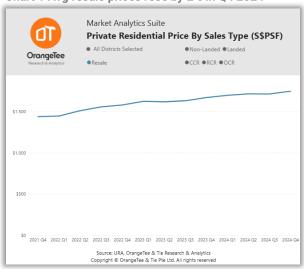

### PRICE TREND

In the fourth quarter of 2024, private resale home prices rose further, even though the number of resale homes sold declined compared to the previous quarter. According to data from Urban Redevelopment Authority (URA) Realis, the average resale prices for both landed and non-landed private homes, excluding executive condos (EC), rose by 2 per cent, from S\$1,712 per square foot (psf) in Q3 2024 to S\$1,747 psf in Q4 2024 (Chart 1).

Chart 1 Avg resale prices rose by 2% in Q4 2024

Chart 2 Avg resale prices grew in all market segments

Eco Sanctuary (OrangeTee photo taken by student intern Sebastian)