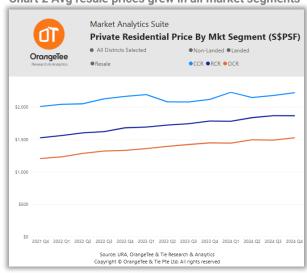

For the entire year of 2024, resale prices grew by 5.1 per cent, which was slower than the 7.5 per cent in 2023 and 8.7 per cent in 2022.

Price gains were observed across all market segments. The average resale prices in the suburban Outside Central Region (OCR) grew the most by 2.4 per cent from S\$1,490 psf in the preceding quarter to S\$1,525 psf in Q4 2024 (Chart 2), reversing from the 0.3 per cent decrease in Q3 2024. Likewise, the average resale prices in CCR rose by 1.7 per cent from S\$2,178 psf in Q3 2024 to S\$2,215 psf in Q3 2024, slightly faster than the 1.4 per cent quarter-on-quarter (q-o-q) growth in Q3 2024. The average resale prices in RCR have also seen an increase, rising marginally by 0.1 per cent from S\$1,867 psf to S\$1,868 psf during the same period, which was slower than the 1.6 per cent q-o-q growth in the preceding quarter.

Chart 1 Avg resale prices rose by 2% in Q4 2024

Chart 2 Avg resale prices grew in all market segments

Eco Sanctuary (OrangeTee photo taken by student intern Sebastian)